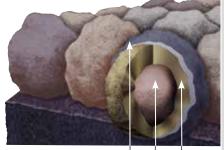

impacts

For more than fifteen years, contractors have used NailTrak to install shingles with speed, accuracy, and confidence. With a nailing area three times wider than that of a typical laminate shingle, NailTrak helps ensure each shingle is installed per manufacturer's specifications.

NorthGate ClimateFlex shingles also feature CertainTeed's specially formulated Quadra-Bond® adhesive, which laminates shingle layers at an industry-leading four points for superior resistance to delamination.