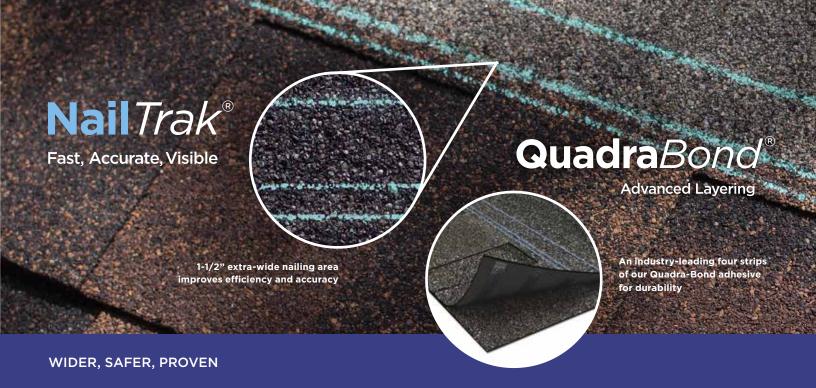

impacts

For more than fifteen years, contractors have used NailTrak to install shingles with speed, accuracy, and confidence. With a nailing area three times wider than that of a typical laminate shingle, NailTrak helps ensure each shingle is installed per manufacturer's specifications.

NorthGate ClimateFlex shingles also feature CertainTeed's specially formulated Quadra-Bond® adhesive, which laminates shingle layers at an industry-leading four points for superior resistance to delamination.

Together, our NailTrak and Quadra-Bond technologies deliver the strength and durability that gives homeowners greater peace of mind that their home and possessions are protected.