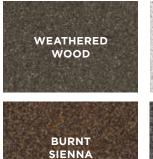

## NORTHGATE® ClimateFlex® COLOR PALETTE

Max Def Burnt Sienna

Max Def Driftwood

Max Def Georgetown Gray

Max Def Heather Blend

Silver Birch CRRC Product ID 0668-0072

Max Def Moire Black

Max Def Pewter

Max Def Resawn Shake

Max Def Weathered Wood