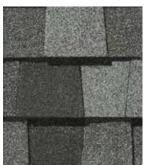

## NORTHGATE® ClimateFlex® COLOR PALETTE

Max Def Burnt Sienna

Max Def Driftwood

Max Def Georgetown Gray

Max Def Heather Blend

Silver Birch CRRC Product ID 0668-0072

Max Def Moire Black

Max Def Pewter