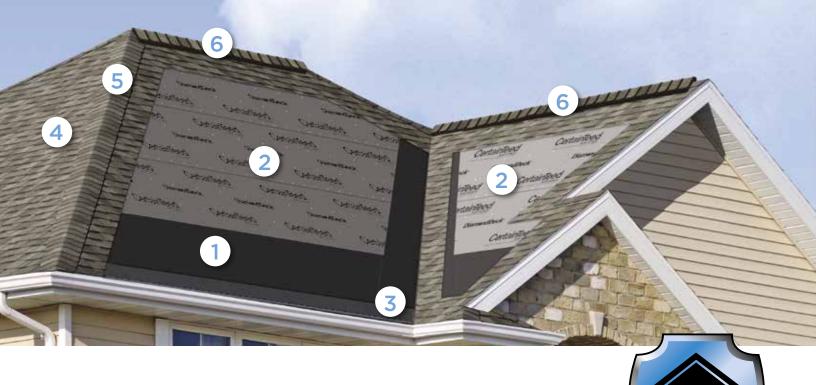

## Integrity Roof System™

A COMPLETE APPROACH TO LONG LASTING BEAUTY AND PERFORMANCE

With as much care as you take in selecting the right contractor, choosing the right roof system is equally as important. A CertainTeed Integrity Roof System combines key elements that help ensure you have a well-built roof for long-lasting performance.

#### Waterproofing Underlayment

The first step in your defense against the elements. Self-adhering underlayment is installed at vulnerable areas of your roof to help prevent leaks from wind-driven rain and ice dams.

### 2. Water-Resistant Underlayment

Provides a protective layer over the roof deck and acts as a secondary barrier against leaks.

## 3. Starter Shingles

Starter Shingles are the first course of shingles that are installed and designed to work in tandem with the roof shingles above for optimal shingle sealing and performance.

## 4. Shingles

Choose from a variety of Good-Better-Best styles to complement any roof design and fit your budget.

### 5. Hip & Ridge Caps

Available in numerous profiles, these accessories are used on the roof's hip and ridge lines for a distinctive finishing touch to your new roof.

#### 6. Ventilation

A roof that breathes is shown to perform better and last longer. Ridge Vents, in combination with Intake Vents, allow air to flow on the underside of your roof deck, keeping the attic cooler in the summer and drier in the winter.