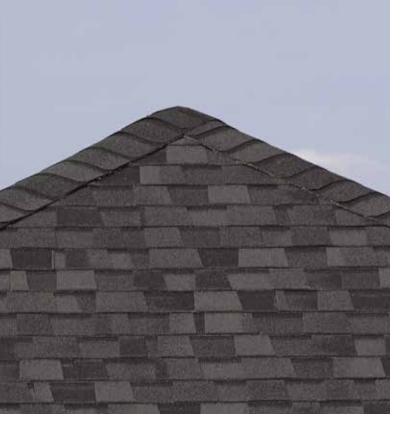

## Add a Little Accent to Your Roof

CertainTeed offers Shadow Ridge® ClimateFlex, a Class 4 impact resistant accessory shingle used for capping hips and ridges of your roof. It is the perfect finishing touch, offering blended color and low-profile design.

### 5. Hip & Ridge Caps

Available in numerous profiles, these accessories are used on the roof's hip and ridge lines for a distinctive finishing touch to your new roof.