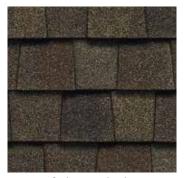

#### LANDMARK® PRO COLOR PALETTE

Max Def Cobblestone Gray

Max Def Georgetown Gray

Max Def Colonial Slate

Max Def Weathered Wood

Max Def Driftwood

Max Def Prairie Wood

Max Def Pewter

Max Def Moiré Black

Max Def Espresso

Max Def Heather Blend

Max Def Shenandoah

Max Def Burnt Sienna

Max Def Resawn Shake

Max Def Coastal Blue

Max Def Red Oak

# Max Def Colors Look deeper. With Max Def,

Look deeper. With Max Def, a new dimension is added to shingles with a richer mixture of surface granules. You get a brighter, more vibrant, more dramatic appearance and depth of color. And the natural beauty of your roof shines through.