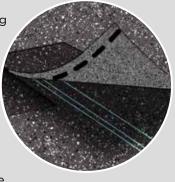

### **Quadra**Bond®

**Advanced Layering** 

CertainTeed's specially formulated adhesive adheres shingle layers at four points, more than any other manufacturer. This superior bond provides greater protection against shingle delamination to maximize performance over the life of the shingle in any climate.