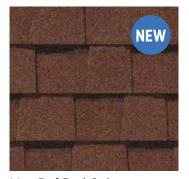

#### LANDMARK® PRO COLOR PALETTE

Max Def Cobblestone Gray

Max Def Georgetown Gray

Max Def Colonial Slate

Max Def Weathered Wood

Max Def Driftwood

Max Def Prairie Wood

Max Def Pewter

Max Def Moiré Black

Max Def Espresso

Max Def Heather Blend

Max Def Shenandoah

Max Def Burnt Sienna

Max Def Resawn Shake

Max Def Coastal Blue

Max Def Red Oak