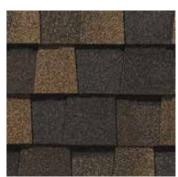

#### LANDMARK® PRO COLOR PALETTE

Max Def Cobblestone Gray

Max Def Georgetown Gray

Max Def Colonial Slate

Max Def Weathered Wood

Max Def Driftwood

Max Def Prairie Wood

Max Def Pewter

Max Def Moiré Black

Max Def Espresso

Max Def Heather Blend

Max Def Shenandoah

Max Def Burnt Sienna

Max Def Resawn Shake

Max Def Coastal Blue

Max Def Red Oak

# Max Def Colors Look deeper. With Max Def,

Look deeper. With Max Def, a new dimension is added to shingles with a richer mixture of surface granules. You get a brighter, more vibrant, more dramatic appearance and depth of color. And the natural beauty of your roof shines through.