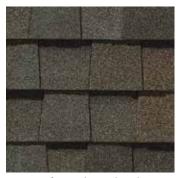

#### LANDMARK® PRO COLOR PALETTE

Max Def Cobblestone Gray

Max Def Georgetown Gray

Max Def Colonial Slate

Max Def Weathered Wood

Max Def Driftwood

Max Def Prairie Wood

Max Def Pewter

Max Def Moiré Black

Max Def Espresso

Max Def Heather Blend

Max Def Shenandoah

Max Def Burnt Sienna

Max Def Resawn Shake

Max Def Coastal Blue

Max Def Red Oak

# Max Def Colors Look deeper. With Max Def,

Look deeper. With Max Def, a new dimension is added to shingles with a richer mixture of surface granules. You get a brighter, more vibrant, more dramatic appearance and depth of color. And the natural beauty of your roof shines through.