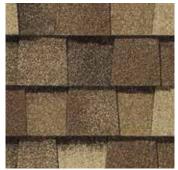

#### LANDMARK® PRO COLOR PALETTE

Max Def Cobblestone Gray

Max Def Georgetown Gray

Max Def Colonial Slate

Max Def Weathered Wood

Max Def Driftwood

Max Def Prairie Wood

Max Def Pewter

Max Def Moiré Black

Max Def Espresso

Max Def Heather Blend

Max Def Shenandoah

Max Def Burnt Sienna

Max Def Resawn Shake

Max Def Coastal Blue

Max Def Red Oak

# Max Def Colors Look deeper. With Max Def,

Look deeper. With Max Def, a new dimension is added to shingles with a richer mixture of surface granules. You get a brighter, more vibrant, more dramatic appearance and depth of color. And the natural beauty of your roof shines through.