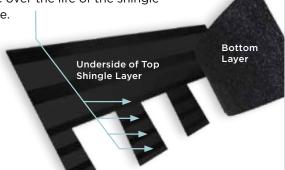

### **Quadra**Bond®

**Advanced Layering** 

CertainTeed's specially formulated adhesive adheres shingle layers at four points, more than any other manufacturer. This superior bond provides greater protection against shingle delamination to maximize performance over the life of the shingle in any climate.