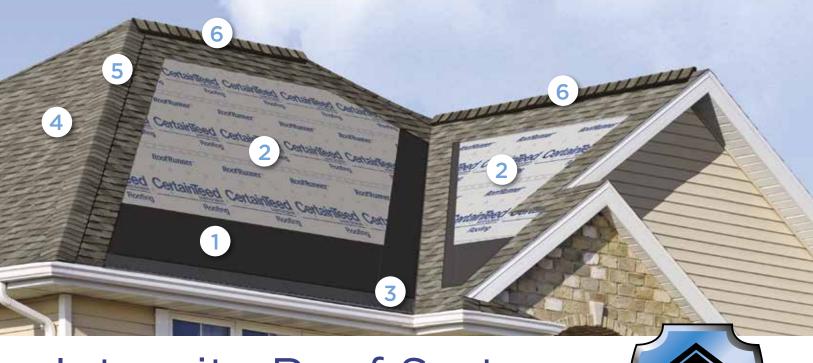

## Integrity Roof System™

#### A COMPLETE APPROACH TO LONG LASTING BEAUTY AND PERFORMANCE

With as much care as you take in selecting the right contractor, choosing the right roof system is equally as important. A CertainTeed Integrity Roof System combines key elements that help ensure you have a well-built roof for long-lasting performance.

#### Waterproofing Underlayment

The first step in your defense against the elements. Self-adhering underlayment is installed at vulnerable areas of your roof to help prevent leaks from wind-driven rain and ice dams.

#### 2. Water-Resistant Underlayment

Provides a protective layer over the roof deck and acts as a secondary barrier against leaks.

#### 3. Starter Shingles

Starter Shingles are the first course of shingles that are installed and designed to work in tandem with the roof shingles above for optimal shingle sealing and performance.

#### 4. Shingles

Choose from a variety of Good-Better-Best styles to complement any roof design and fit your budget.

#### 5. Hip & Ridge Caps

Available in numerous profiles, these accessories are used on the roof's hip and ridge lines for a distinctive finishing touch to your new roof.

#### 6. Ventilation

A roof that breathes is shown to perform better and last longer. Ridge Vents, in combination with Intake Vents, allow air to flow on the underside of your roof deck, keeping the attic cooler in the summer and drier in the winter.