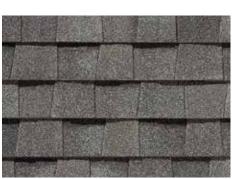

## LANDMARK® ClimateFlex® COLOR PALETTE

Burnt Sienna

Heather Blend

Moiré Black

Resawn Shake

Colonial Slate

Weathered Wood

Scan code for more information