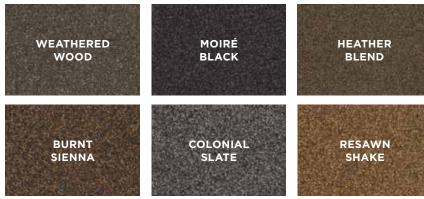

## LANDMARK® ClimateFlex® COLOR PALETTE

Burnt Sienna

Heather Blend

Moiré Black

Resawn Shake

Colonial Slate

Weathered Wood

Scan code for more information