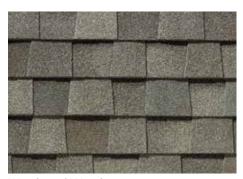

## LANDMARK® ClimateFlex® COLOR PALETTE

Burnt Sienna

Heather Blend

Moiré Black

Resawn Shake

Colonial Slate

Weathered Wood

Scan code for more information