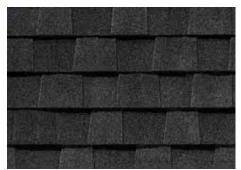

## LANDMARK® ClimateFlex® COLOR PALETTE

Burnt Sienna

Heather Blend

Moiré Black

Resawn Shake

Colonial Slate

Weathered Wood

Scan code for more information