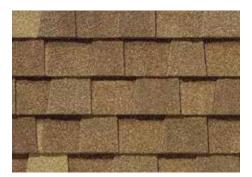

## LANDMARK® ClimateFlex® COLOR PALETTE

Burnt Sienna

Heather Blend

Moiré Black

Resawn Shake

Colonial Slate

Weathered Wood

Scan code for more information