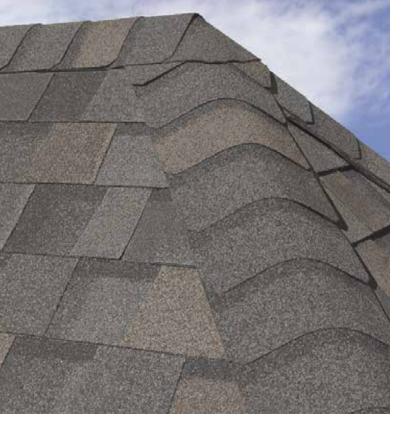

### ClimateF/ex®

Outstanding durability. Featuring the latest advances in polymer science, CertainTeed's ClimateFlex technology works at a molecular level to make shingles strong and pliable. The rubber-like qualities of the ClimateFlex asphalt formula provides each shingle with improved hail resistance, cold-weather flexibility, and granule adhesion.

#### LANDMARK® ClimateFlex®

#### **SPECIFICATIONS**

- Two-piece laminated fiberglass-based construction
- Classic shades and dimensionality of natural wood or slate

(For U.S. building code compliance, see product specification sheets.)