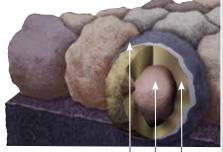

#### HELP MAINTAIN THE NATURAL BEAUTY OF YOUR ROOF

Those streaks you see on other roofs in your neighborhood? That's algae, and it's a common eyesore on roofing throughout North America.

CertainTeed's StreakFighter technology uses the natural anti-algae properties of copper-containing surface granules to help prevent algae from forming on shingles, reducing the need for costly and time-consuming algae cleaning and maintenance while helping your roof maintain its curb appeal for years to come.

#### **Granule with Streak** *Fighter* **Technology**

Ceramic coating | Mineral core | Copper layer

Diagram for illustrative purposes only.