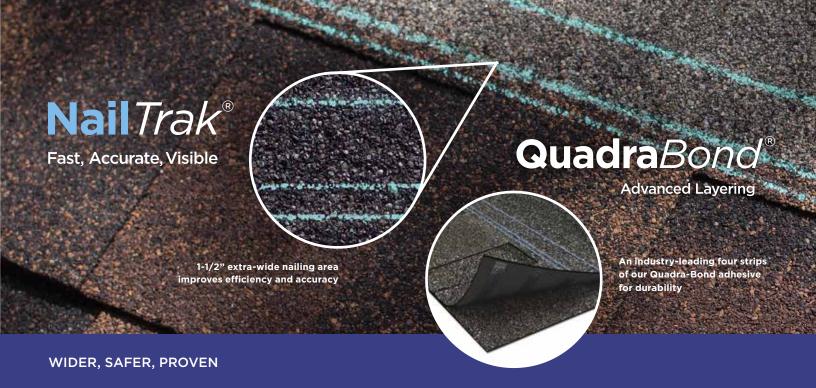

For more than fifteen years, contractors have used NailTrak to install shingles with speed, accuracy, and confidence. With a nailing area three times wider than that of a typical laminate shingle, NailTrak helps ensure each shingle is installed per manufacturer's specifications.

NorthGate ClimateFlex shingles also feature CertainTeed's specially formulated Quadra-Bond® adhesive, which laminates shingle layers at an industry-leading four points for superior resistance to delamination.

Together, our NailTrak and Quadra-Bond technologies deliver the strength and durability that gives homeowners greater peace of mind that their home and possessions are protected.