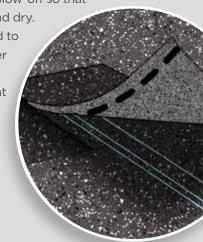

For more than fifteen years, contractors have used NailTrak to install shingles with speed, accuracy, and confidence. With a nailing area three times wider than that of a typical laminate shingle, NailTrak helps ensure each shingle is installed per manufacturer's specifications.

NorthGate ClimateFlex shingles also feature CertainTeed's specially formulated Quadra-Bond® adhesive, which laminates shingle layers at an industry-leading four points for superior resistance to delamination.