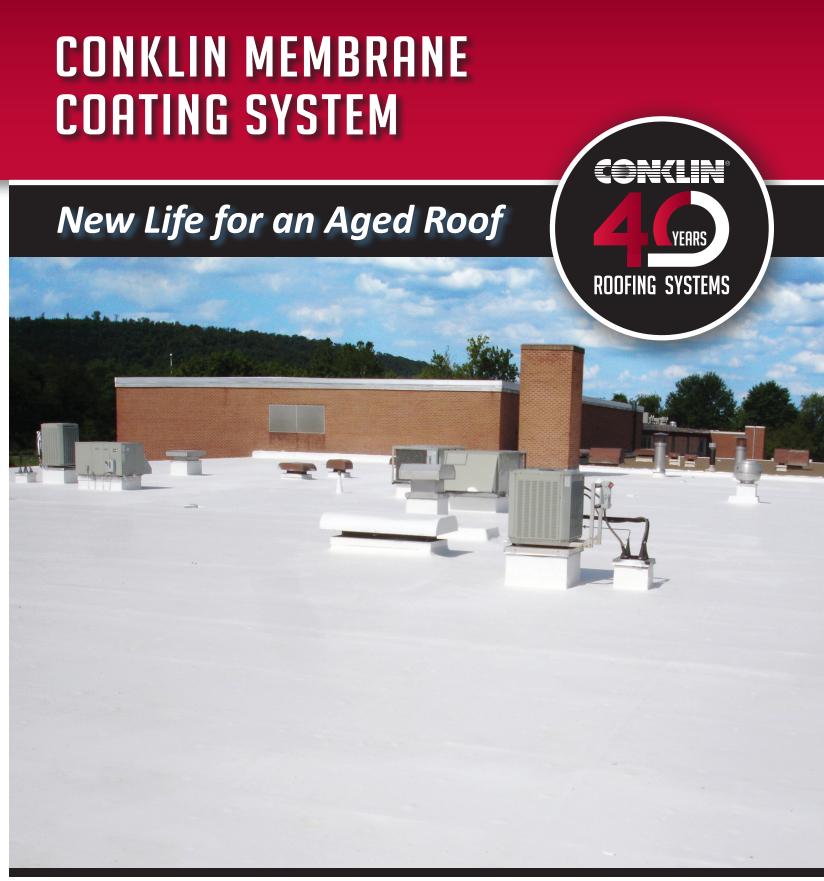

## What is the Membrane Coating System?

A complete waterproofing system that can improve and extend the life of an existing membrane roof. As TPO, EPDM, and other membranes become weathered, rooftops can crack, leak, and pick up dirt, diminishing their effectiveness and energy-saving properties. Conklin's elastomeric coatings provide a new, cost-effective solution for repairing and preserving approved single-ply membrane roofs, resulting in improved energy savings.

# Advantages of Conklin's Membrane **Coating System:**

- Stops leaks with superior waterproofing
- Increases energy efficiency and lowers utility expense with its cool, white reflective surface
- Extends the life of the existing roof system