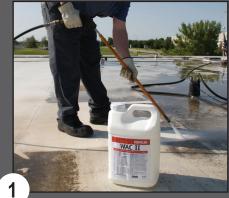

# **CONKLIN MEMBRANE COATING SYSTEM APPLICATION**

Power wash and clean with WAC II<sup>™</sup> roof cleaner.

einforce seams with Spunflex<sup>®</sup> embedded in Rapid Roof III® Base Coat or Equinox<sup>®</sup> Base Coat.

#### Cleaners

• Wac II<sup>™</sup> provides optimal adhesion by powering away dirt on any substrate while leaving no residue.

Seal entire roof with Rapid Roof III® Top Coat or Equinox<sup>®</sup> Top Coat