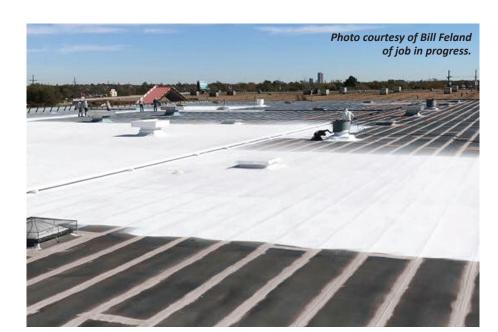

# **CONKLIN MEMBRANE COATING SYSTEM APPLICATION**

Power wash and clean with WAC II<sup>™</sup> roof cleaner.

einforce seams with Spunflex<sup>®</sup> embedded in Rapid Roof III® Base Coat or Equinox<sup>®</sup> Base Coat.