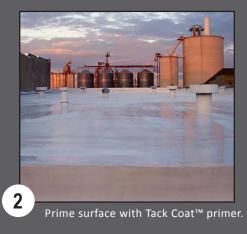

#### **Primers**

 Tack Coat<sup>™</sup> offers quick and effective preparation of the membrane.