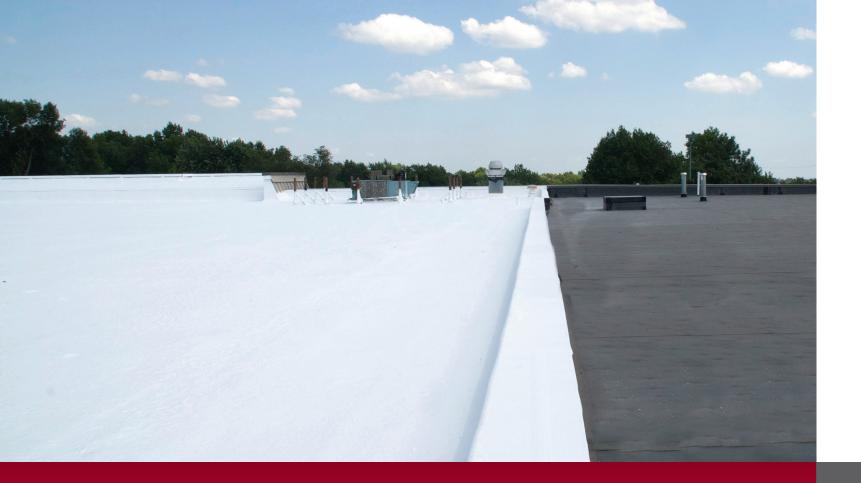

## What is the Membrane Coating System?

A complete waterproofing system that can improve and extend the life of an existing membrane roof. As TPO, EPDM, and other membranes become weathered, rooftops can crack, leak, and pick up dirt, diminishing their effectiveness and energy-saving properties. Conklin's elastomeric coatings provide a new, cost-effective solution for repairing and preserving approved single-ply membrane roofs, resulting in improved energy savings.

# Advantages of Conklin's Membrane **Coating System:**

- Stops leaks with superior waterproofing
- Increases energy efficiency and lowers utility expense with its cool, white reflective surface
- Extends the life of the existing roof system