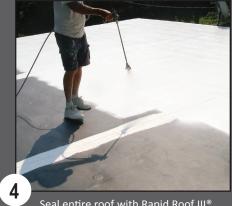

#### Cleaners

• Wac II<sup>™</sup> provides optimal adhesion by powering away dirt on any substrate while leaving no residue.

Seal entire roof with Rapid Roof III® Top Coat or Equinox<sup>®</sup> Top Coat