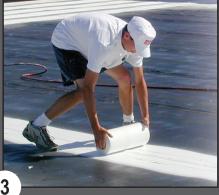

# **CONKLIN MEMBRANE COATING SYSTEM APPLICATION**

Power wash and clean with WAC II<sup>™</sup> roof cleaner.

einforce seams with Spunflex<sup>®</sup> embedded in Rapid Roof III® Base Coat or Equinox<sup>®</sup> Base Coat.