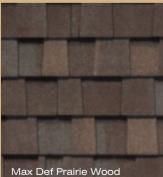

# LANDMARK® PRO color palette

Look deeper. With Max Def, a new dimension is added to shingles with a richer mixture of surface granules. You get a brighter, more vibrant, more dramatic appearance and depth of color. And the natural beauty of your roof shines through.