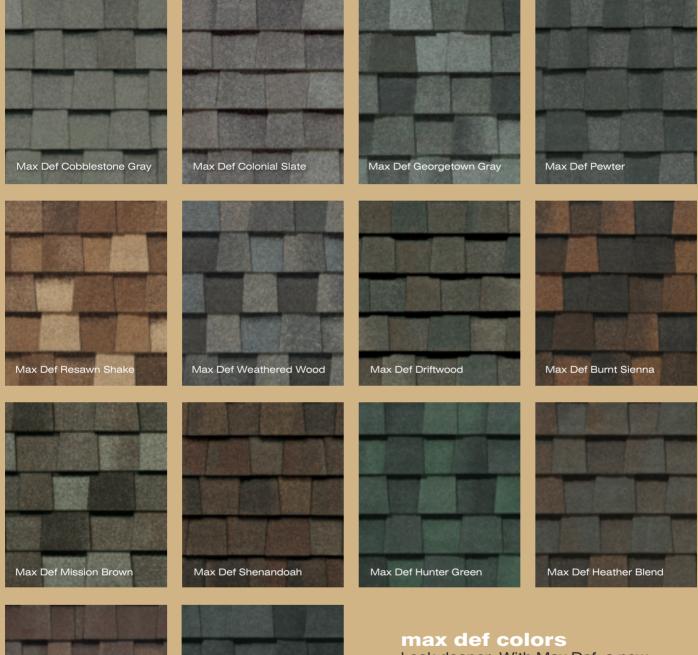

# LANDMARK® PRO color palette

Look deeper. With Max Def, a new dimension is added to shingles with a richer mixture of surface granules. You get a brighter, more vibrant, more dramatic appearance and depth of color. And the natural beauty of your roof shines through.

Due to limitations of printing reproduction, CertainTeed can not guarantee the identical match of the actual product color to the graphic representations throughout this publication.