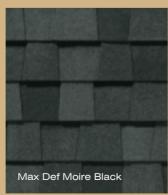

# LANDMARK® PRO color palette

Look deeper. With Max Def, a new dimension is added to shingles with a richer mixture of surface granules. You get a brighter, more vibrant, more dramatic appearance and depth of color. And the natural beauty of your roof shines through.