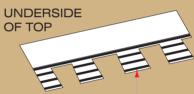

# WIDER. Faster. Proven.

For the past 10 years, NailTrak<sup>™</sup> has enabled installers to shingle with improved speed and accuracy. With a nailing area that's three times WIDER than typical laminate shingles, nails hit home with NailTrak. A feature on all Landmark Series shingles. Speed and accuracy result in lower labor costs.

No leaks. No de-lamination. No callbacks. The cost of doing business has gone down with NailTrak.

Wide nailing area for increased speed and accuracy.

Sealant placed low to avoid gumming up nail guns.

Specially formulated Quadra-Bond adhesive adheres the two-piece laminate shingle.