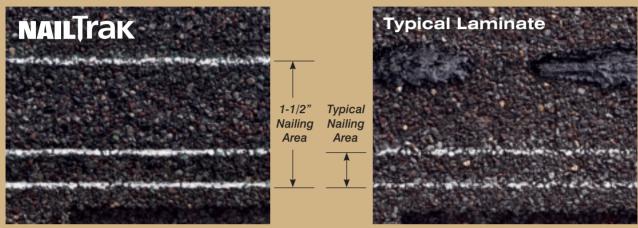

# WIDER. Faster. Proven.

For the past 10 years, NailTrak<sup>™</sup> has enabled installers to shingle with improved speed and accuracy. With a nailing area that's three times WIDER than typical laminate shingles, nails hit home with NailTrak. A feature on all Landmark Series shingles. Speed and accuracy result in lower labor costs.

No leaks. No de-lamination. No callbacks. The cost of doing business has gone down with NailTrak.

Wide nailing area for increased speed and accuracy.

Sealant placed low to avoid gumming up nail guns.

Specially formulated Quadra-Bond adhesive adheres the two-piece laminate shingle.