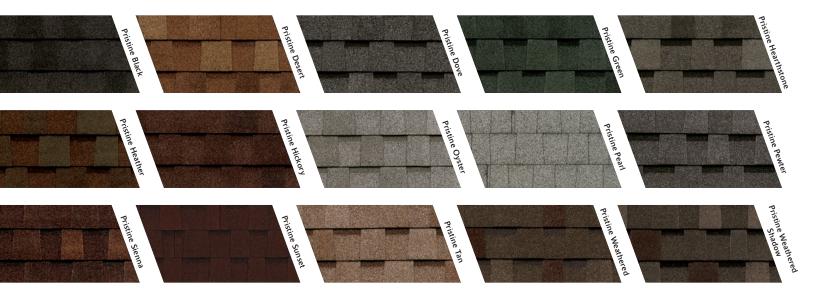

# Pinnacle® Pristine Architectural Shingles Provide Stunning Color That Lasts.

#### **High Performance**

Beauty meets protection with the help of the Atlas 130 mph Wind Limited Warranty\*.

Discover the designer look that comes standard with architectural styling and 15 stunning colors.