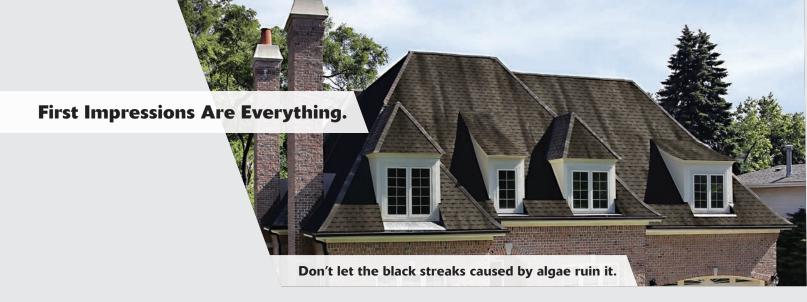

# Black Streaks Caused By Algae On Your Roof May Affect Your Home's Value

A guick look around your neighborhood may reveal roofs that look old and dirty.

In reality, those roofs might not be old — or dirty. They may be covered with black streaks caused by algae — organisms that live and die on the roof's surface. The algae causes black streaks on the shingles, masking the roof's original color.

A roof can make up 50% of a home's exterior and is a key factor in its curb appeal. Black streaks on shingles can hurt the overall appearance of the house.