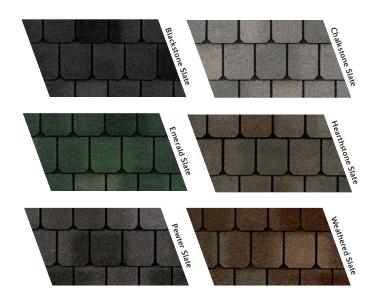

# Pinnacle® Pristine Architectural Shingles Provide Stunning Color That Lasts.

#### **High Performance**

Beauty meets protection with the help of the Atlas 130 mph Wind Limited Warranty\*.

Discover the designer look that comes standard with architectural styling and 15 stunning colors.

#### **Curb Appeal**

Maintain your home's appearance with a roof that looks beautiful for years by resisting the black streaks caused by algae.