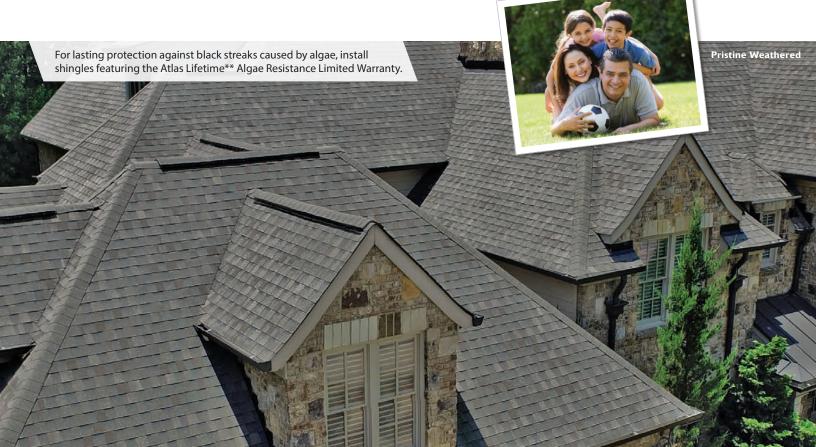

# Black Streaks Caused By Algae On Your Roof May Affect Your Home's Value

A guick look around your neighborhood may reveal roofs that look old and dirty.

In reality, those roofs might not be old — or dirty. They may be covered with black streaks caused by algae — organisms that live and die on the roof's surface. The algae causes black streaks on the shingles, masking the roof's original color.

A roof can make up 50% of a home's exterior and is a key factor in its curb appeal. Black streaks on shingles can hurt the overall appearance of the house.

#### **Assurance**

Rely on the only shingles with the Atlas Lifetime\*\* Algae Resistance Limited Warranty against the black streaks caused by algae.