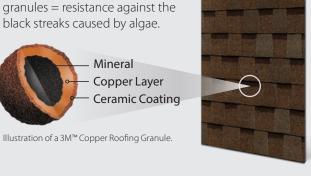

#### **Copper Fights Black Streaks**

Atlas shingles featuring Scotchgard<sup>™</sup> Protector have:

- Copper-containing granules with a proprietary 3M<sup>™</sup> porous ceramic coating that allow copper ions to release slowly over time.
- A minimum 10% blend of evenly distributed 3M<sup>™</sup> copper granules among standard colored granules.
- Third-party verification of the 3M<sup>™</sup> copper granule application.
- An Atlas Lifetime\*\* Limited Warranty against black streaks caused by algae.

Keep your roof looking beautiful and protect the long-term investment in your home by installing Atlas shingles featuring Scotchgard<sup>™</sup> Protector.

Illustration of a 3M<sup>™</sup> Copper Roofing Granule.