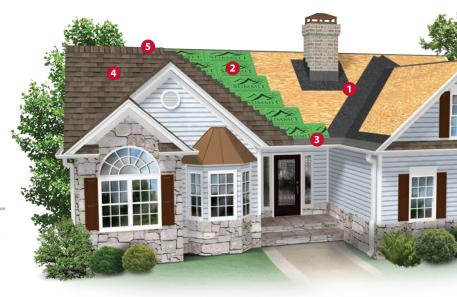

#### **Demand Peak Coverage**

When you install an Atlas Signature Select® Roofing System¹, all of the components are designed and backed by an Atlas warranty. In the unlikely event that you have a problem with your roof, there is a single company to turn to for support.

#### **Roof System Components:**

- 1 Atlas WeatherMaster® Ice & Water Underlayment
- 2 Atlas Premium Underlayment
- 3 Atlas Pro-Cut® Starter Shingles
- 4 Atlas Roof Shingles
- 5 Atlas Pro-Cut® Hip & Ridge Shingles