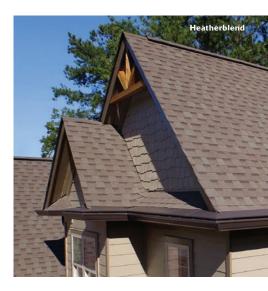

#### **Curb Appeal**

Maintain your home's appearance with a roof that looks beautiful for years by resisting the black streaks caused by algae.

#### **Protected Beauty**

StormMaster® shingles featuring Scotchgard™ Protector preserve your home's curb appeal by helping to prevent ugly black streaks caused by algae, leaving the roof looking beautiful and allowing the shingle's original color to shine.