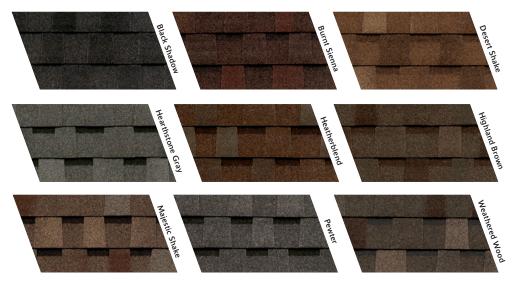

|                       | Style         | Colors    | Limited<br>Warranty* | Impact<br>Resistance | Algae<br>Resistance <sup>†</sup>     | Wind<br>Resistance |
|-----------------------|---------------|-----------|----------------------|----------------------|--------------------------------------|--------------------|
| Pinnacle® Pristine    | Architectural | 15 Colors | Lifetime             | _                    | Scotchgard <sup>™</sup><br>Protector | 130 mph            |
| StormMaster®<br>Slate | Slate         | 6 Colors  | Lifetime             | Class 4<br>UL 2218   | Scotchgard <sup>™</sup><br>Protector | 130 mph            |
| StormMaster®<br>Shake | Architectural | 9 Colors  | Lifetime             | Class 4<br>UL 2218   | Scotchgard <sup>™</sup><br>Protector | 130 mph            |